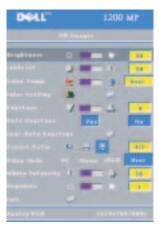

#### **All Images Menu**

**BRIGHTNESS**—Use the (a) or (b) button on the control panel or the ◀ or ▶ button on the remote control to adjust the brightness of the image.

**CONTRAST**—Use the (a) or (b) button on the control panel or the ◀ or ▶ button on the remote control to adjust the degree of difference between the brightest and darkest parts of the picture. Adjusting the contrast changes the amount of black and white in the image.

**COLOR TEMP**—Adjust the color temperature. The screen appears more blue at higher temperatures. The screen appears more red at lower temperatures.

User mode activates the values in the color setting menu.

**COLOR SETTING**—Manually adjust red, green, and blue color.

**KEYSTONE**—Adjust the image distortion caused by tilting the projector ( $\pm 16$ degrees).

**AUTO KEYSTONE**—Select Yes to enable the auto correction for vertical image distortion caused by tilting the projector. To manually adjust the keystone, press the less button on the control panel or the Menu button on the remote control.

**SEMI-AUTO KEYSTONE**—Press the left button on the control panel or the Menu button on the remote control to activate the Semi-Auto Keystone correction for image distortion.

**ASPECT RATIO**—Select an aspect ratio to adjust how the image appears.

- 1:1 The input source displays without scaling.
  - Use 1:1 aspect ratio if you are using one of the following:
  - VGA cable and the computer has a resolution less than XGA (1024 x 768)
  - Component cable (576p/480i/480p)
  - S-Video cable
  - Composite cable
- 16:9 The input source scales to fit the width of the screen.
- 4:3 The input source scales to fit the screen.

Use 16:9 or 4:3 if you are using one of the following:

- Computer resolution greater than XGA
- Component cable (1080i or 720p)

**VIDEO MODE**—Select a mode to optimize the display image based on how the projector is being used: Movie, PC, sRGB (provides more accurate color representation), and User (set your preferred settings). If you adjust the settings for White Intensity or Degamma, the projector automatically switches to User.

WHITE INTENSITY—Select 0 to maximize the color reproduction and 10 to maximize the brightness.

**DEGAMMA**—Adjust between 1 and 6 to change the color performance of the display. The default setting is 0.